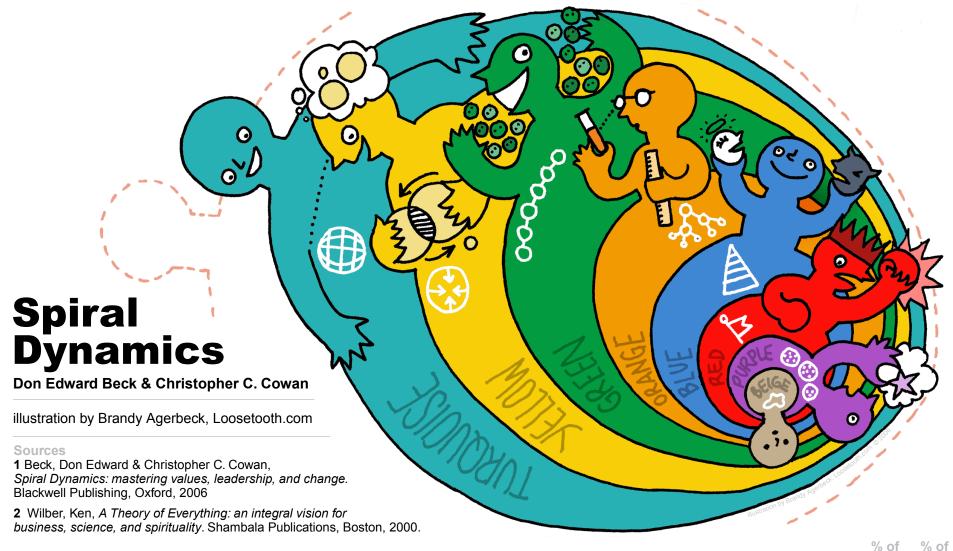

| tier1              | #1 | meme <sup>1</sup> | popular name <sup>1</sup> | structure <sup>1</sup> | motives <sup>1,2</sup>        | characteristics <sup>1,2</sup>                       | pop. <sup>2</sup> | power <sup>2</sup> |
|--------------------|----|-------------------|---------------------------|------------------------|-------------------------------|------------------------------------------------------|-------------------|--------------------|
| 2nd<br>being       | 8  | Turquoise         | GlobalView                | global                 | compassion, harmony           | holistic, global                                     | 0.1               | 1                  |
|                    | 7  | Yellow            | FlexFlow                  | interactive            | adaptability, integration     | systemic, conceptual, ecological, flexible           | 1                 | 5                  |
| 1st<br>subsistence | 6  | Green             | HumanBond                 | egalitarian            | approval, equality, community | relativistic, personalistic, sensitive, pluralistic  | 10                | 15                 |
|                    | 5  | Orange            | StriveDrive               | delegative             | autonomy, achievement         | materialistic, strategic, ambitious, individualistic | 30                | 50                 |
|                    | 4  | Blue              | TruthForce                | pyramidal              | order, right & wrong          | absolutistic, obedient, purposeful, authoritarian    | 40                | 30                 |
|                    | 3  | Red               | PowerGods                 | empires                | power, dominance              | egocentric, exploitative, impulsive, rebellious      | 20                | 5                  |
|                    | 2  | Purple            | KinSpirits                | tribes                 | magic, safety                 | animistic, tribalistic, magical, mystical            | 10                | 1                  |
|                    | 1  | Beige             | SurvivalSense             | loose bands            | survival                      | archaic, instinctive, basic, automatic               | 0.1               | 0                  |